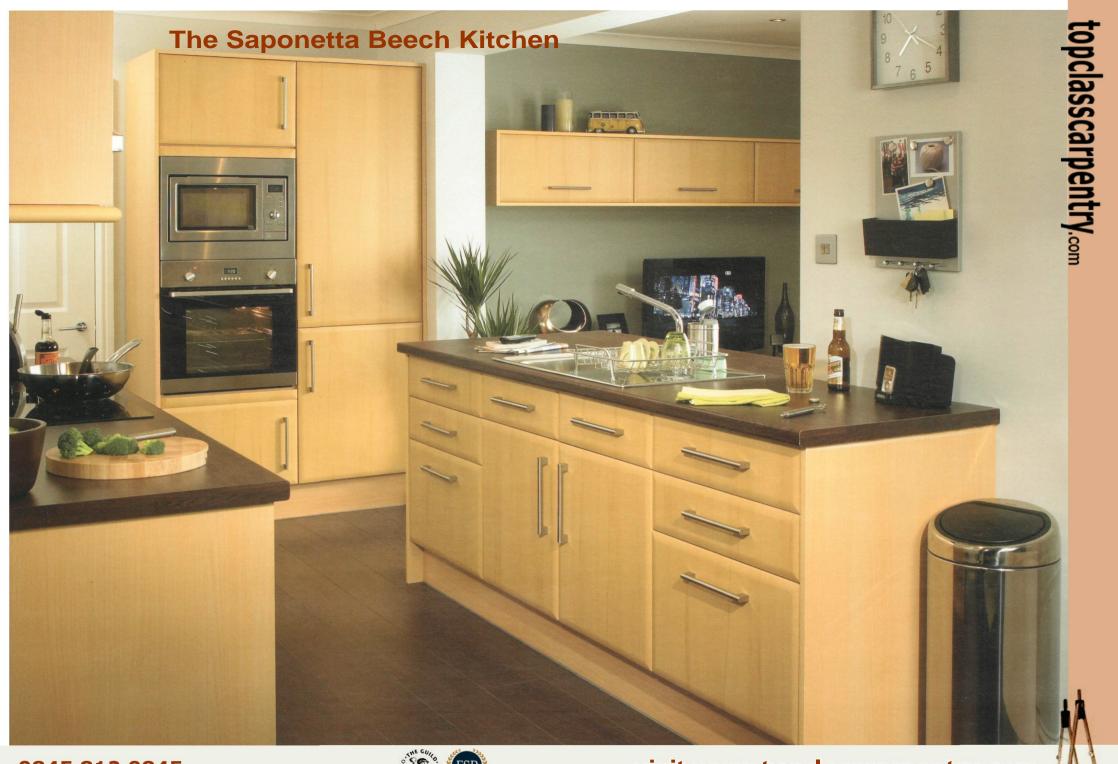

## The Saponetta Beech Kitchen

TopClassCarpentry.com offer a wide range of top quality kitchens and joinery products specifically designed to meet the demands of modern living.

The Saponetta beech kitchen is a new addition to our range for autumn 08, this beech effect kitchen features a saponetta style door that works perfectly with nickel effect bar handles.

The Saponetta beech kitchen also features glass fronted doors and half height wall units that enable this versatile range to be extended into other living areas.

Standard wall and base carcasses in the Saponetta beech range are supplied in beech. Decor display carcasses are also supplied in a beech effect finish.

For further details of this Saponetta beech kitchen visit the flowing <u>link</u>. For prices and availability visit our <u>kitchen matrix</u>.

0845 812 0845

visit www.topclasscarpentry.com