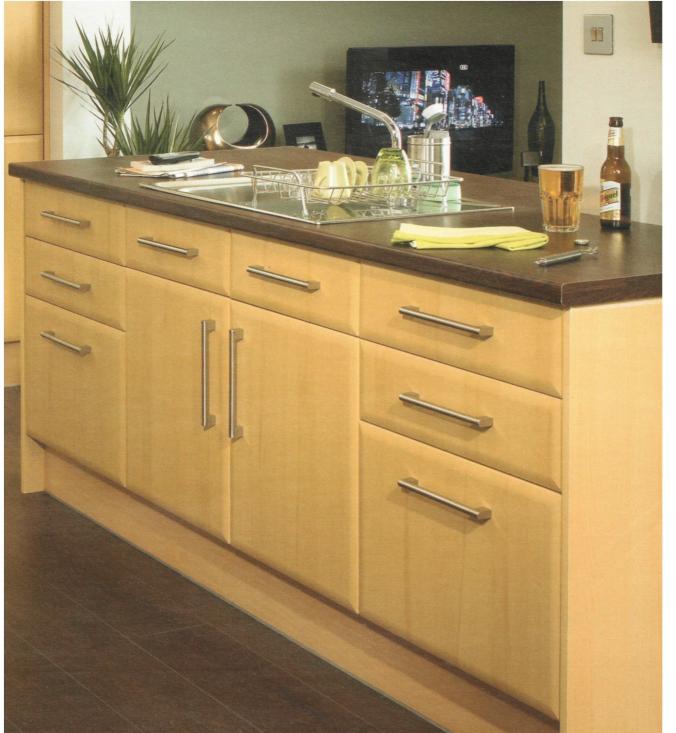

The Saponetta beech kitchen also features glass fronted doors and half height wall units that enable this versatile range to be extended into other living areas.

Standard wall and base carcasses in the Saponetta beech range are supplied in beech. Decor display carcasses are also supplied in a beech effect finish.

06 Three drawer base unit.

Download the latest version of this document <u>here</u>.

visit www.topclasscarpentry.com