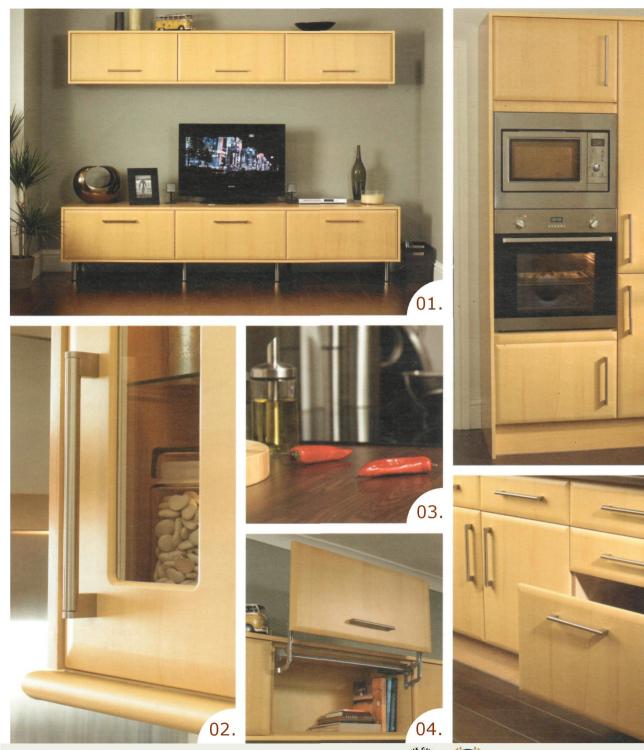

## The Saponetta Beech Kitchen

01. Half height wall units with bespoke pan drawers.

02. Nickel effect bar handle.

03. Wenge block style worktop.

04. Lift up mechanism

05.

06.

05 Single oven and microwave appliance tower.

06 Three drawer base unit.

Download the latest version of this document <u>here</u>.

visit www.topclasscarpentry.com