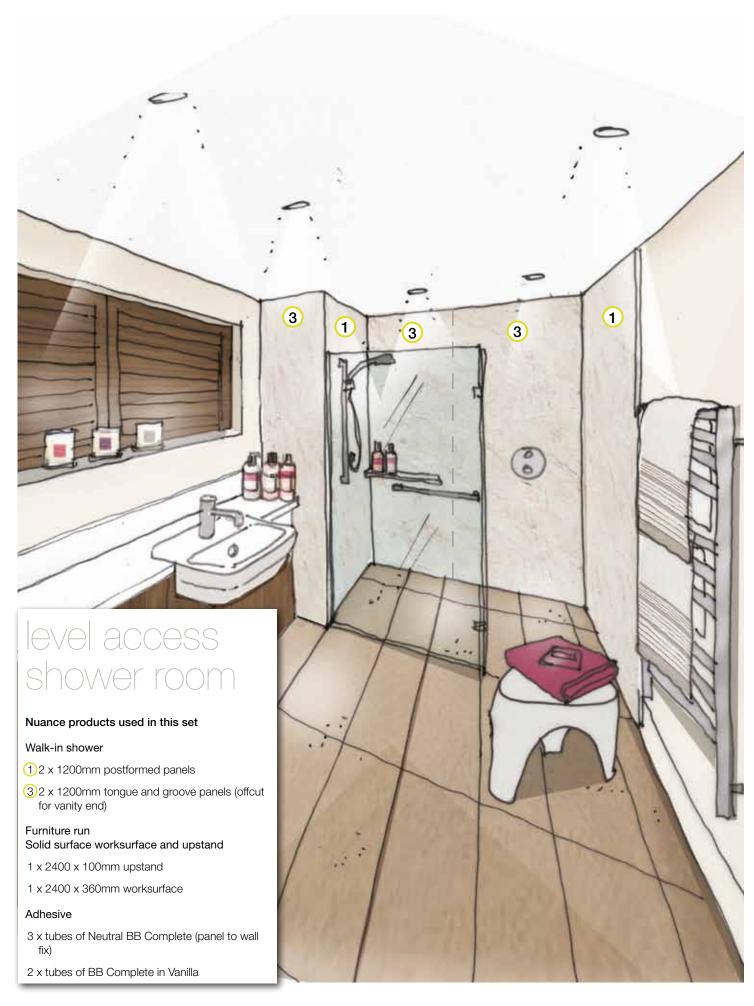

## ageless and timeless

More and more people are planning their next bathroom to be future-proof with level access wetrooms for ease of use as we grow older.

Easy maintenance also goes with easy mobility. Nuance panels are ideal for panelling out spacious wetrooms. They are fitted watertight floor to ceiling and can extend outside of the shower area too for enhanced practicality. With no extrusions and invisible joints, the large decorative surfaces are fast and easy to clean.

With Nuance there is no age limit on style.

Pictured left and detail: Ivory Marble wall panelling in Radiance texture and White Shell solid surface worksurface and upstand.

No metal trims guarantee a superior look and easy maintenance

## perfect flexibility

Our range of Nuance panels gives real flexibility to shape the perfect bathroom. The postformed panels and the standard tongue and groove panels can be linked together to create walk-in wetrooms and work with larger shower enclosures. And you can now finish a wall wherever you please with the versatile 160mm finishing panel. Here we show you what's on offer.

### Postformed panels

The most versatile of our panels for shower enclosures and bath panels.

Features one finished radius edge and one tongue to link to T&G panels.

Size 2420 x 1200mm one finished radius edge and one tongue

### Tongue and groove panels

Our T&G panels in 1200mm widths result in less joints, as well as offering the flexibility for less waste and less cost.

Size 2420 x 1200mm tongue and groove

Available in 25 matching designs and 5 made-to-order designs, see pages 32-34.