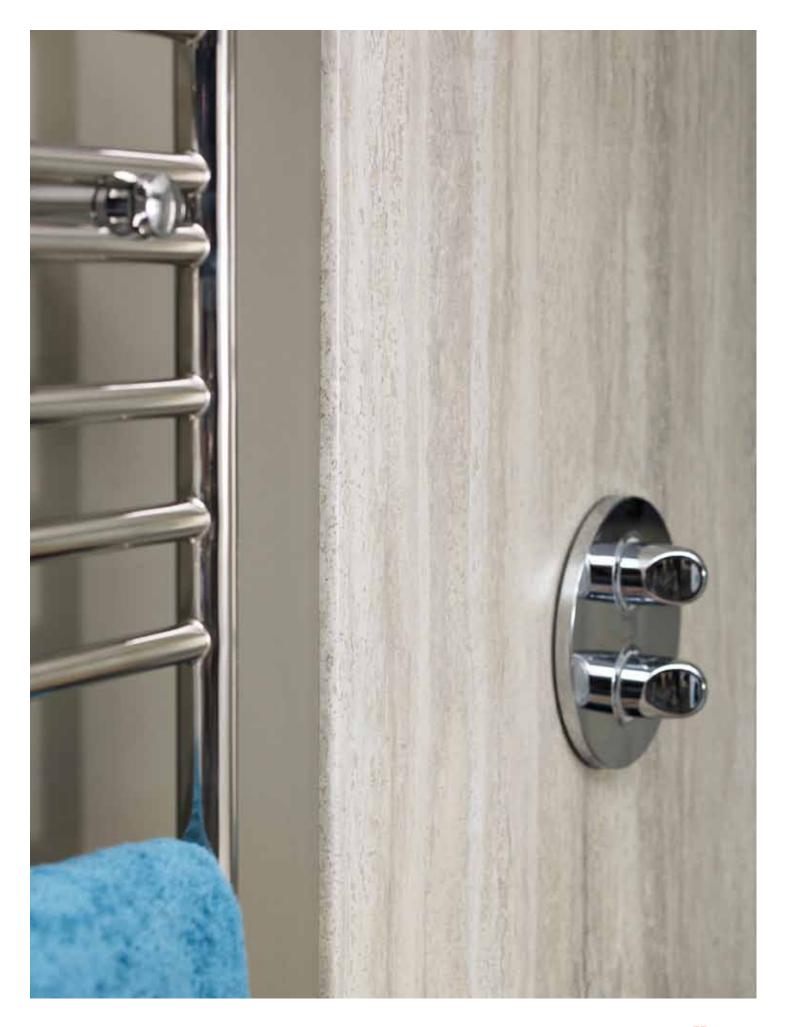

# watertight wetrooms

Why not make your ensuite into a wetroom style?

Nuance panels work perfectly with a flush-fitting shower tray. The panels are sealed with BB Complete, our specially developed waterproof adhesive, to allow them to sit directly on to the shower tray. And with a 2420mm height they can panel right up to the ceiling and work outside of the shower too for a decorative wall detail.

Pictured right and detail: Silver Travertine wall panelling in Honed texture.

The watertight panel join is virtually invisible to the eye

No trim required with the smart postformed edge

1