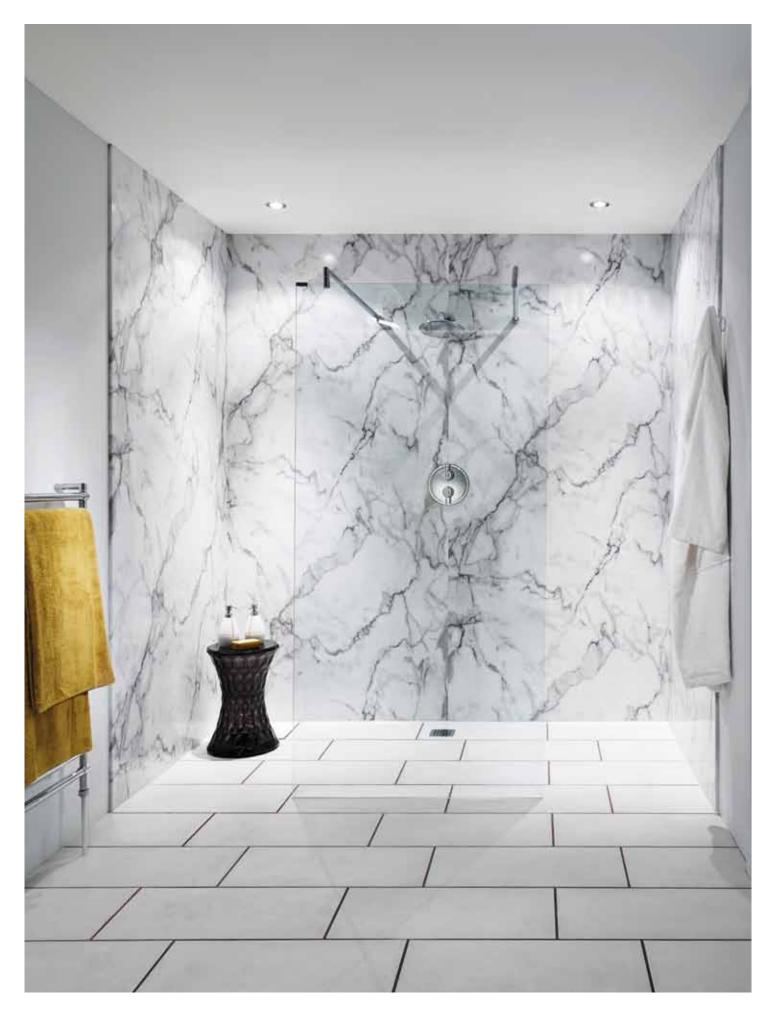

# watertight wetrooms

Why not make your ensuite into a wetroom style?

Nuance panels work perfectly with a flush-fitting shower tray. The panels are sealed with BB Complete, our specially developed waterproof adhesive, to allow them to sit directly on to the shower tray. And with a 2420mm height they can panel right up to the ceiling and work outside of the shower too for a decorative wall detail.

Pictured right and detail: Silver Travertine wall panelling in Honed texture.

The watertight panel join is virtually invisible to the eye

No trim required with the smart postformed edge

1