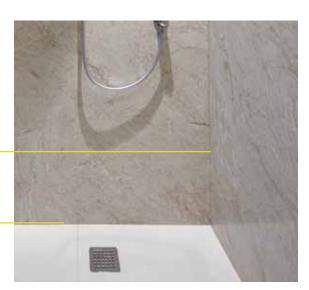

# watertight wetrooms

Why not make your ensuite into a wetroom style?

Nuance panels work perfectly with a flush-fitting shower tray. The panels are sealed with BB Complete, our specially developed waterproof adhesive, to allow them to sit directly on to the shower tray. And with a 2420mm height they can panel right up to the ceiling and work outside of the shower too for a decorative wall detail.

Pictured right and detail: Silver Travertine wall panelling in Honed texture.

The watertight panel join is virtually invisible to the eye

No trim required with the smart postformed edge

1