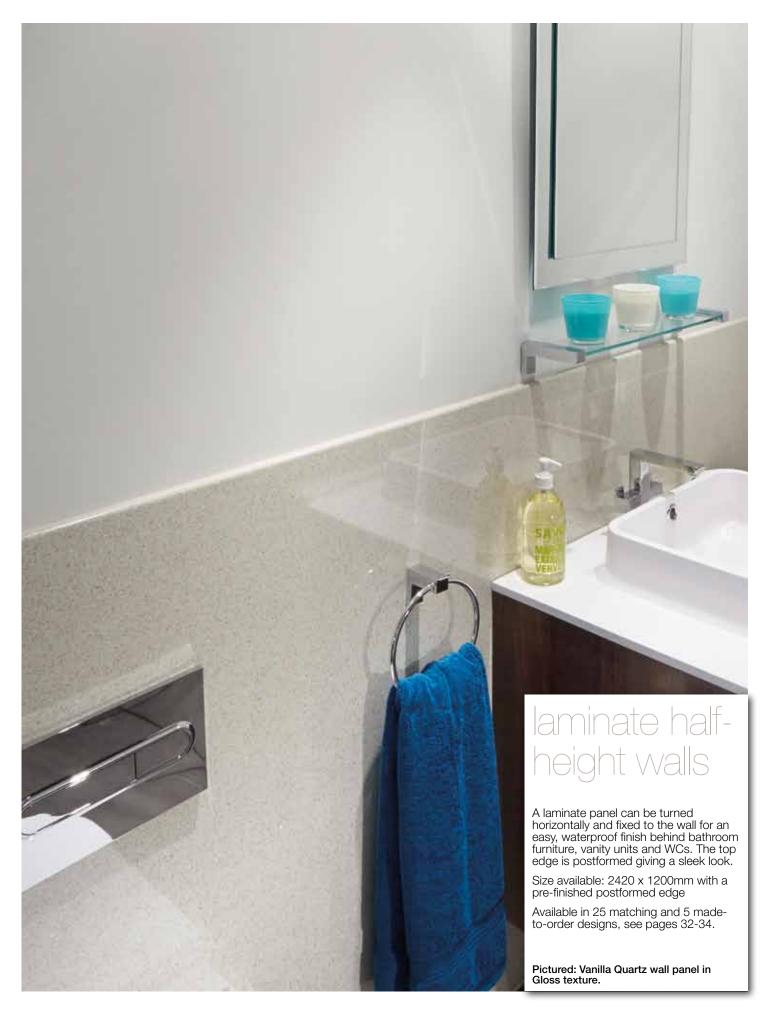

You could also use a panel for an easy maintenance waterproof surface behind the washbasin. It has a simple postformed top edge and joins neatly into a vertical panel to give you a smart finish and no dirt traps.

Pictured left and detail: Ice wall panelling in Radiance texture.

Postformed top edge provides a smart and easy clean finish

Panels form a neat, watertight join