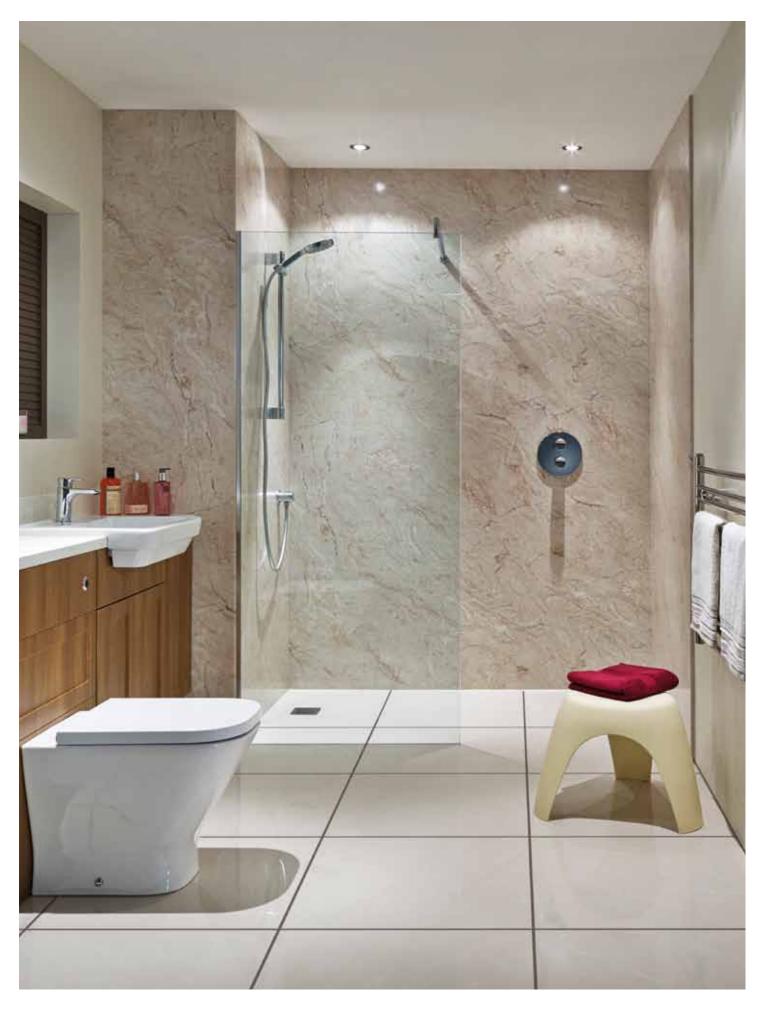

## ageless and timeless

More and more people are planning their next bathroom to be future-proof with level access wetrooms for ease of use as we grow older.

Easy maintenance also goes with easy mobility. Nuance panels are ideal for panelling out spacious wetrooms. They are fitted watertight floor to ceiling and can extend outside of the shower area too for enhanced practicality. With no extrusions and invisible joints, the large decorative surfaces are fast and easy to clean.

With Nuance there is no age limit on style.

Pictured left and detail: Ivory Marble wall panelling in Radiance texture and White Shell solid surface worksurface and upstand.

No metal trims guarantee a superior look and easy maintenance