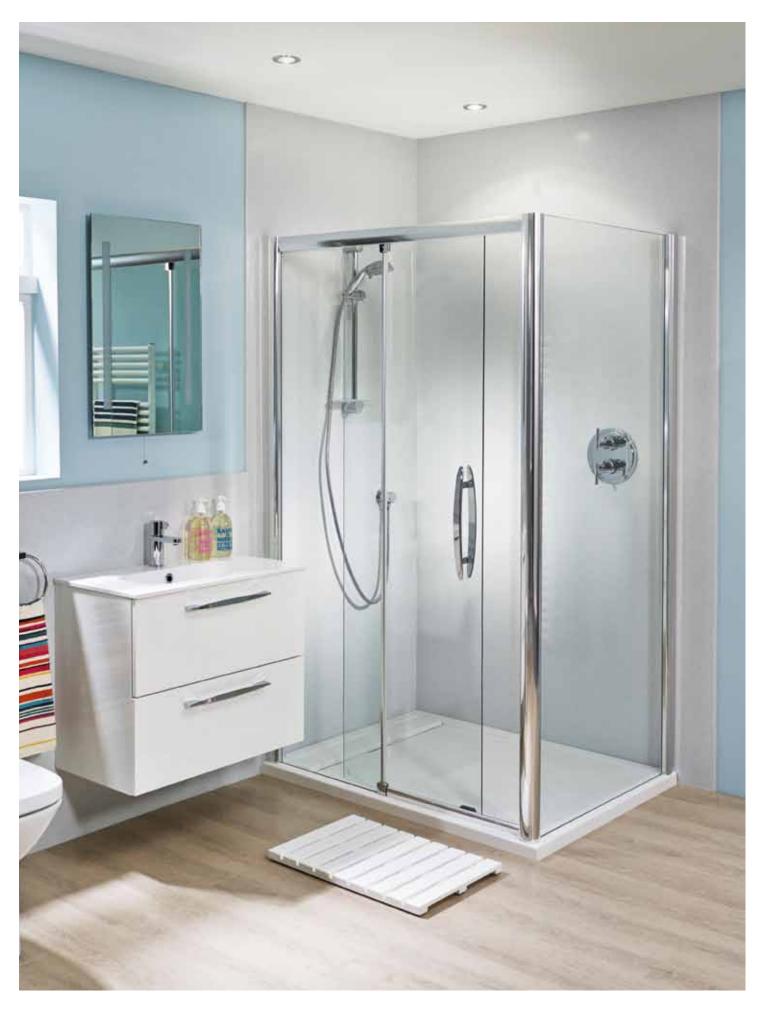

### shower convert

You may be considering converting your bathroom into a shower room with a large enclosure.

If so, then Nuance panels are ideal because they come in 1200mm widths which can be jointed to give a seamless finish on the wall and on the internal corner. There are no extrusions to spoil your showering experience.

You could also use a panel for an easy maintenance waterproof surface behind the washbasin. It has a simple postformed top edge and joins neatly into a vertical panel to give you a smart finish and no dirt traps.

Pictured left and detail: Ice wall panelling in Radiance texture.

Postformed top edge provides a smart and easy clean finish

Panels form a neat, watertight join