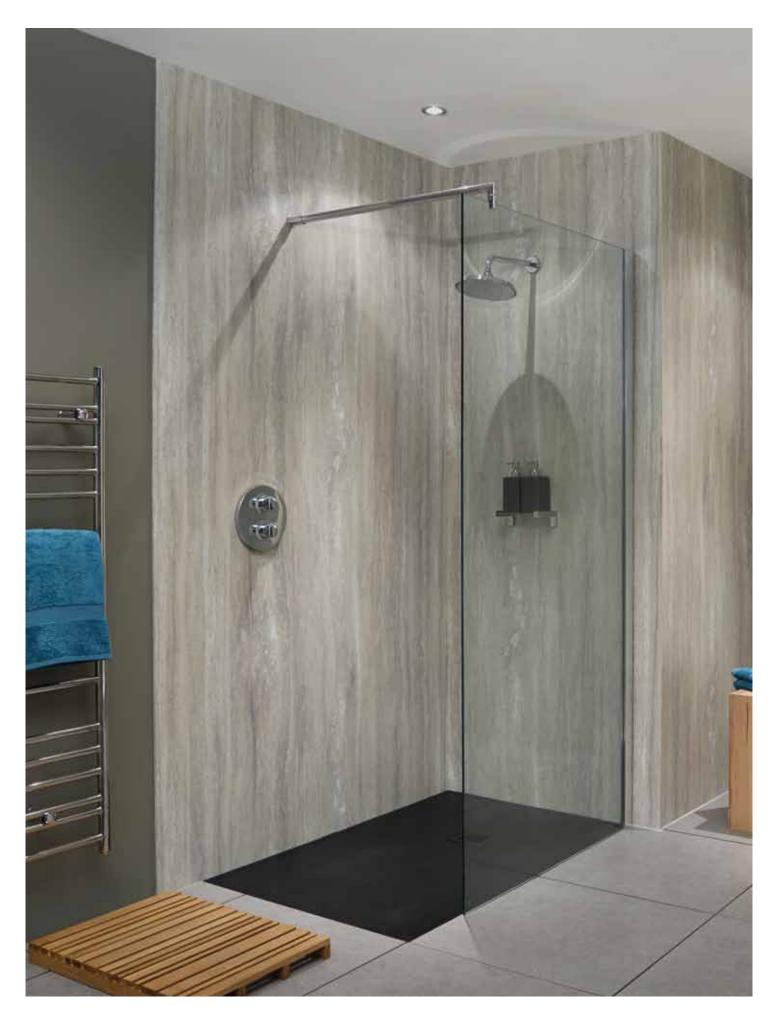

# watertight wetrooms

Why not make your ensuite into a wetroom style?

Nuance panels work perfectly with a flush-fitting shower tray. The panels are sealed with BB Complete, our specially developed waterproof adhesive, to allow them to sit directly on to the shower tray. And with a 2420mm height they can panel right up to the ceiling and work outside of the shower too for a decorative wall detail.

Pictured right and detail: Silver Travertine wall panelling in Honed texture.

The watertight panel join is virtually invisible to the eye

No trim required with the smart postformed edge

1