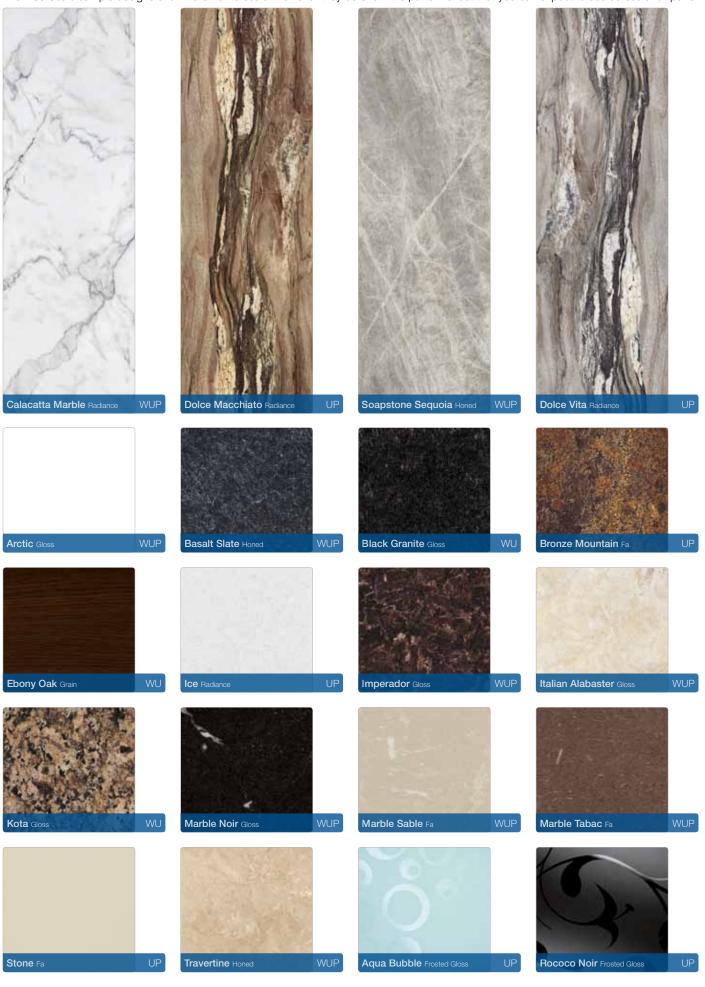

600mm

11mm

2 Tongue and groove panels

Our T&G panels in 600mm widths result in less joints, as well as offering the flexibility for less waste and less cost.

Size 2420 x 600mm tongue and groove

Available in 25 matching designs and 5 made-to-order designs, see pages 32-34.

### **BB** nuance

Drawings, descriptions and panel uses are set out in the 'perfect flexibility' section on pages 22-25.

|                        |                                |               | as complete []  | 2420 x 1200 x 11mm<br>postformed panel                  | 2420 x 580 x11mm<br>feature panel | 2420 × 160 × 11mm<br>finishing panel | 2420 x 1200 x 11mm<br>T & G panel | 2420 x 600 x 11mm<br>T & G panel | 3000 X 360 x 28mm<br>worksurface | 3000 × 600 × 28mm<br>worksurface | 2420 x 160 x 11mm<br>upstand | 2400 X 360 x 34mm<br>worksurface | 2400 X 600 x 34mm<br>worksurface | 2400 X 100 X 5mm<br>upstand |
|------------------------|--------------------------------|---------------|-----------------|---------------------------------------------------------|-----------------------------------|--------------------------------------|-----------------------------------|----------------------------------|----------------------------------|----------------------------------|------------------------------|----------------------------------|----------------------------------|-----------------------------|
| Price<br>group         | Design                         | Texture       | Adhesive colour | Bath, shower and sink panels Postformed Tongue & Groove |                                   |                                      |                                   | Worksurfaces<br>Laminate         |                                  |                                  | Solid S                      | urface                           |                                  |                             |
| 3                      | Calacatta Marble - True Scale  | Radiance      | Ash Grey        | •                                                       | •                                 | •                                    | •                                 | •                                | •                                | •                                | •                            |                                  |                                  |                             |
| 3                      | Dolce Macchiato - True Scale   | Radiance      | Fudge           | •                                                       | •                                 | •                                    | •                                 | •                                |                                  |                                  | •                            |                                  |                                  |                             |
| 3                      | Dolce Vita - True Scale        | Radiance      | Silver Grey     | •                                                       | •                                 | •                                    | •                                 | •                                |                                  |                                  | •                            |                                  |                                  |                             |
| 3                      | Golden Mascarello - True Scale | Radiance      | Fudge           | •                                                       | •                                 | •                                    | •                                 | •                                | •                                | •                                | •                            |                                  |                                  |                             |
| 3                      | Ivory Marble - True Scale      | Radiance      | Vanilla         | •                                                       | •                                 | •                                    | •                                 | •                                | •                                | •                                | •                            |                                  |                                  |                             |
| 3                      | Sequoia Slate - True Scale     | Radiance      | Mushroom        | •                                                       | •                                 | •                                    | •                                 | •                                | •                                | •                                | •                            |                                  |                                  |                             |
| 3                      | Black Quartz                   | Gloss         | Jet Black       | •                                                       | •                                 | •                                    | •                                 | •                                | •                                | •                                | •                            |                                  |                                  |                             |
| 3                      | Cinder Quartz                  | Gloss         | Chocolate       | •                                                       | •                                 | •                                    | •                                 | •                                | •                                | •                                | •                            |                                  |                                  |                             |
| 3                      | Vanilla Quartz                 | Gloss         | Vanilla         | •                                                       | •                                 | •                                    | •                                 | •                                | •                                | •                                | •                            |                                  |                                  |                             |
| 3                      | White Quartz                   | Gloss         | Ice White       | •                                                       | •                                 | •                                    | •                                 | •                                | •                                | •                                | •                            |                                  |                                  |                             |
| 2                      | Aqua Bubble                    | Frosted Gloss | Aqua            | •                                                       | •                                 | •                                    | •                                 | •                                |                                  |                                  | •                            |                                  |                                  |                             |
| 2                      | Basalt Slate                   | Honed         | Slate Grey      | •                                                       | •                                 | •                                    | •                                 | •                                | •                                | •                                | •                            |                                  |                                  |                             |
| 2                      | Ice                            | Radiance      | Ash Grey        | •                                                       | •                                 | •                                    | •                                 | •                                |                                  |                                  | •                            |                                  |                                  |                             |
| 2                      | Rococo Noir                    | Frosted Gloss | Jet Black       | •                                                       | •                                 | •                                    | •                                 | •                                |                                  |                                  | •                            |                                  |                                  |                             |
| 2                      | Travertine                     | Honed         | Vanilla         | •                                                       | •                                 | •                                    | •                                 | •                                | •                                | •                                | •                            |                                  |                                  |                             |
| 2                      | Silver Travertine - True Scale | Honed         | Silver Grey     | •                                                       | •                                 | •                                    | •                                 | •                                | •                                | •                                | •                            |                                  |                                  |                             |
| 2                      | Soapstone Sequoia - True Scale | Honed         | Pewter Grey     | •                                                       | •                                 | •                                    | •                                 | •                                | •                                | •                                | •                            |                                  |                                  |                             |
| 1                      | Arctic                         | Gloss         | Ice White       | •                                                       | •                                 | •                                    | •                                 | •                                | •                                | •                                | •                            |                                  |                                  |                             |
| 1                      | Bronze Mountain                | Fa            | Chestnut        | •                                                       | •                                 | •                                    | •                                 | •                                |                                  |                                  | •                            |                                  |                                  |                             |
| 1                      | Imperador                      | Gloss         | Chocolate       | •                                                       | •                                 | •                                    | •                                 | •                                | •                                | •                                | •                            |                                  |                                  |                             |
| 1                      | Italian Alabaster              | Gloss         | Vanilla         | •                                                       | •                                 | •                                    | •                                 | •                                | •                                | •                                | •                            |                                  |                                  |                             |
| 1                      | Marble Noir                    | Gloss         | Jet Black       | •                                                       | •                                 | •                                    | •                                 | •                                | •                                | •                                | •                            |                                  |                                  |                             |
| 1                      | Marble Sable                   | Fa            | Fudge           | •                                                       | •                                 | •                                    | •                                 | •                                | •                                | •                                | •                            |                                  |                                  |                             |
| 1                      | Marble Tabac                   | Fa            | Mushroom        | •                                                       | •                                 | •                                    | •                                 | •                                | •                                | •                                | •                            |                                  |                                  |                             |
| 1                      | Stone                          | Fa            | lvory           | •                                                       | •                                 | •                                    | •                                 | •                                |                                  |                                  | •                            |                                  |                                  |                             |
| 1                      | Black Granite                  | Gloss         | Jet Black       |                                                         |                                   |                                      |                                   |                                  | •                                | •                                | •                            |                                  |                                  |                             |
| 1                      | Ebony Oak                      | Grain         | Chocolate       |                                                         |                                   |                                      |                                   |                                  | •                                | •                                | •                            |                                  |                                  |                             |
| 1                      | Kota                           | Gloss         | Fudge           |                                                         |                                   |                                      |                                   |                                  | •                                | •                                | •                            |                                  |                                  |                             |
| Solid Surface          |                                |               |                 |                                                         |                                   |                                      |                                   |                                  |                                  |                                  |                              |                                  |                                  |                             |
| 4                      | Black Sparkle                  | Solid Surface | Jet Black       |                                                         |                                   |                                      |                                   |                                  |                                  |                                  |                              | •                                | •                                | •                           |
| 4                      | Chocolate Sparkle              | Solid Surface | Chocolate       |                                                         |                                   |                                      |                                   |                                  |                                  |                                  |                              | •                                | •                                | •                           |
| 4                      | White Shell                    | Solid Surface | Ice White       |                                                         |                                   |                                      |                                   |                                  |                                  |                                  |                              | •                                | •                                | •                           |
| Made to order designs* |                                |               |                 |                                                         |                                   |                                      |                                   |                                  |                                  |                                  |                              |                                  |                                  |                             |
| 1                      | Moss Green                     | Fa            | Olive Green     | •                                                       | •                                 | •                                    | •                                 | •                                |                                  |                                  |                              |                                  |                                  |                             |
| 1                      | Emerald                        | Fa            | Emerald         | •                                                       | •                                 | •                                    | •                                 | •                                |                                  |                                  |                              |                                  |                                  |                             |
| 1                      | Cactus                         | Fa            | Silver Grey     | •                                                       | •                                 | •                                    | •                                 | •                                |                                  |                                  |                              |                                  |                                  |                             |
| 1                      | Claret                         | Fa            | Cherry Red      | •                                                       | •                                 | •                                    | •                                 | •                                |                                  |                                  |                              |                                  |                                  |                             |
| 1                      | Ebony Oak                      | Grain         | Chocolate       | •                                                       | •                                 | •                                    | •                                 | •                                |                                  |                                  |                              |                                  |                                  |                             |
|                        | Loon, our                      | GIGHT         | Silooolato      |                                                         |                                   |                                      |                                   |                                  |                                  |                                  |                              |                                  |                                  |                             |