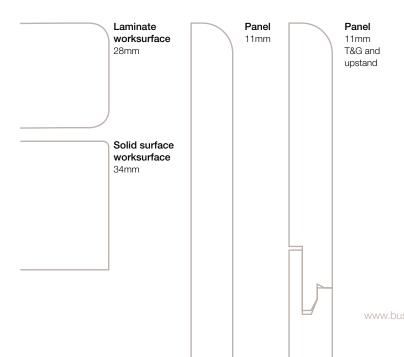

### Worksurfaces

Laminate worksurfaces come with a matching 1500mm edge strip Solid surface worktops are factory sanded and finished on 3 sides Additional edging, jointing and finishing kits are available

### Panels

Patterns are not designed to match across tongue and groove joints

This can be more obvious in designs such as Aqua Bubble and Rococo Noir