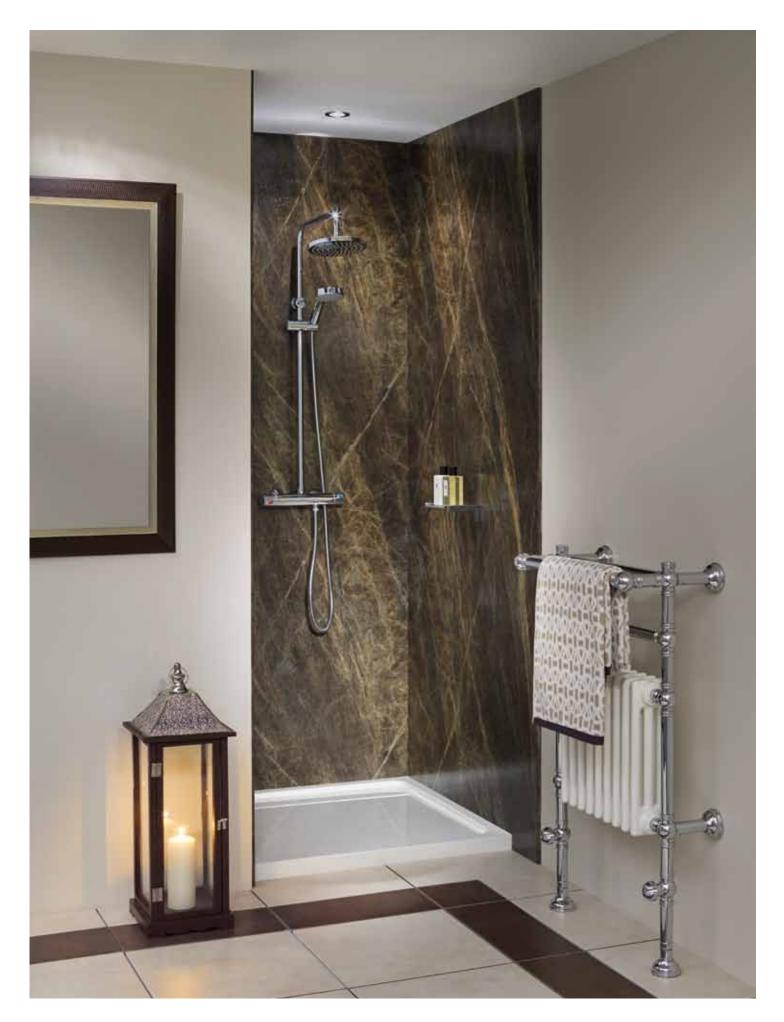

### shower convert

You may be considering converting your bathroom into a shower room with a large enclosure.

If so, then Nuance panels are ideal because they come in 1200mm widths which can be jointed to give a seamless finish on the wall and on the internal corner. There are no extrusions to spoil your showering experience.

You could also use a panel for an easy maintenance waterproof surface behind the washbasin. It has a simple postformed top edge and joins neatly into a vertical panel to give you a smart finish and no dirt traps.

Pictured left and detail: Ice wall panelling in Radiance texture.

Postformed top edge provides a smart and easy clean finish

Panels form a neat, watertight join