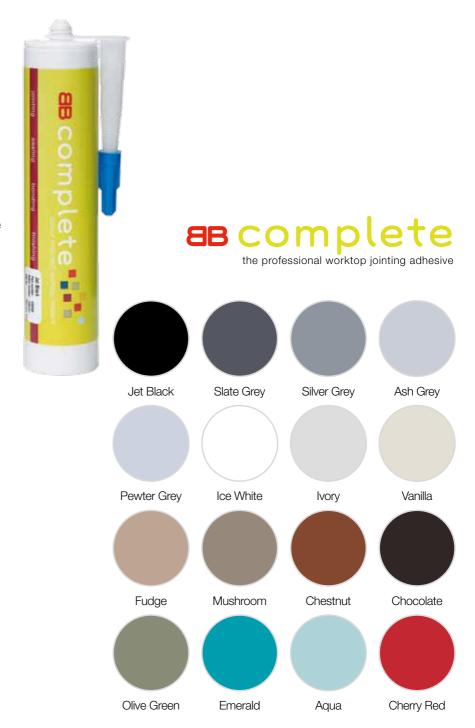

### BB Complete adhesives

Available in 290ml standard cartridge - 1 required per 2420 x 1200mm panel A neutral colour cartridge is used for bonding to walls at a lower cost The use of BB Complete is a condition of our guarantee. See page 35.

The panels are totally impervious to water but all joints must be sealed and protected against moisture ingress. This applies to walls, at the floor level and where panels sit on a shower tray.

Our BB Complete adhesive has been specifically developed for this job. Polyurethane based, it is a technically superior bonding and seaming adhesive originally developed for the aircraft and automotive industry. It is flexible, super-strong and does not break down over time like silicone, giving the assurance of a professional long-lasting fit. BB Complete must be used to validate the 15 year guarantee.

BB Complete is available in 16 colours to match in with the full Nuance range of designs. They are available in a standard cartridge gun size of 290ml. For bonding panels to walls and where the adhesive is not seen, there is a cost-effective neutral colour.