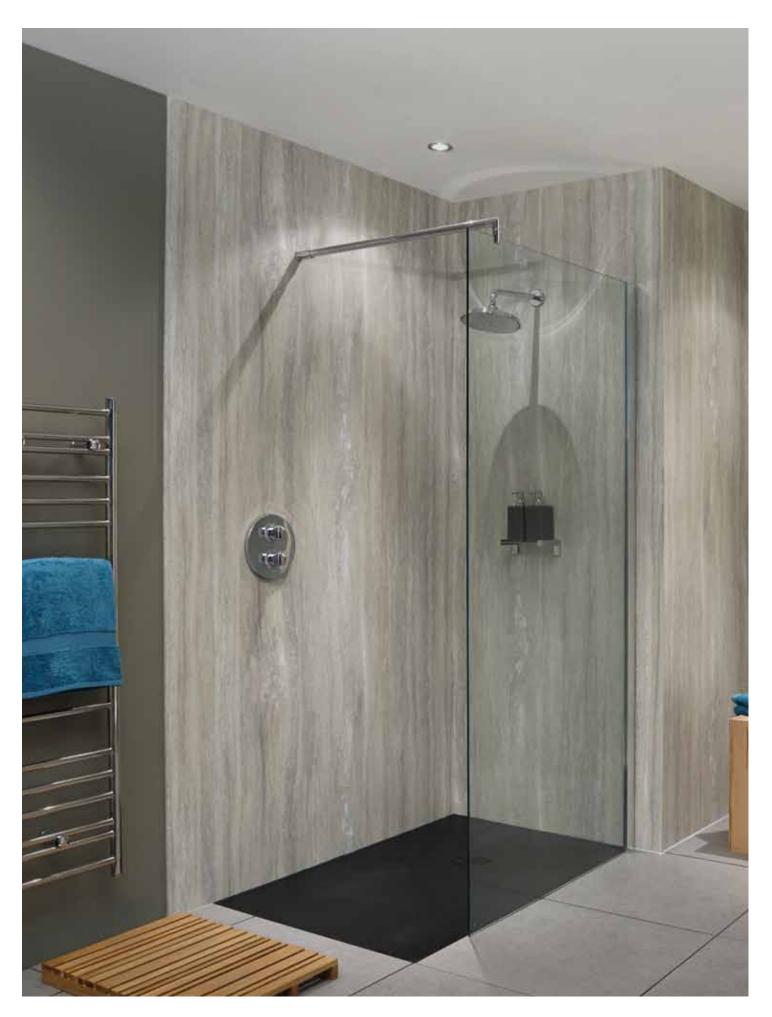

# watertight wetrooms

Why not make your ensuite into a wetroom style?

Nuance panels work perfectly with a flush-fitting shower tray. The panels are sealed with BB Complete, our specially developed waterproof adhesive, to allow them to sit directly on to the shower tray. And with a 2420mm height they can panel right up to the ceiling and work outside of the shower too for a decorative wall detail.

Pictured right and detail: Silver Travertine wall panelling in Honed texture.

The watertight panel join is virtually invisible to the eye

No trim required with the smart postformed edge

1