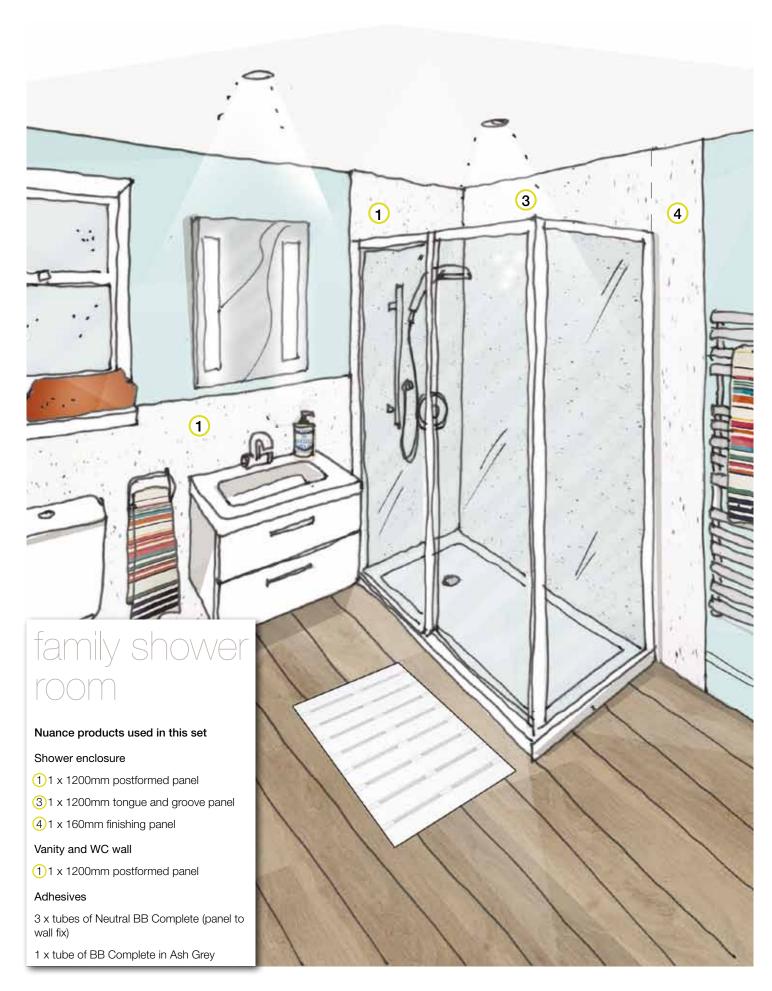

## perfect flexibility

Our range of Nuance panels gives real flexibility to shape the perfect bathroom. The postformed panels and the standard tongue and groove panels can be linked together to create walk-in wetrooms and work with larger shower enclosures. And you can now finish a wall wherever you please with the versatile 160mm finishing panel. Here we show you what's on offer.

### Postformed panels

The most versatile of our panels for shower enclosures and bath panels.

Features one finished radius edge and one tongue to link to T&G panels.

Size 2420 x 1200mm one finished radius edge and one tongue

### Tongue and groove panels

Our T&G panels in 1200mm widths result in less joints, as well as offering the flexibility for less waste and less cost.

Size 2420 x 1200mm tongue and groove

Available in 25 matching designs and 5 made-to-order designs, see pages 32-34.

160mm

11mm

4) 160mm Finishing panels

This panel allows you to finish a run of T&G panels both vertically and horizontally with a neat postformed edge detail, instead of using extrusions.

Size 2420 x 160mm one finished radius edge and one tongue