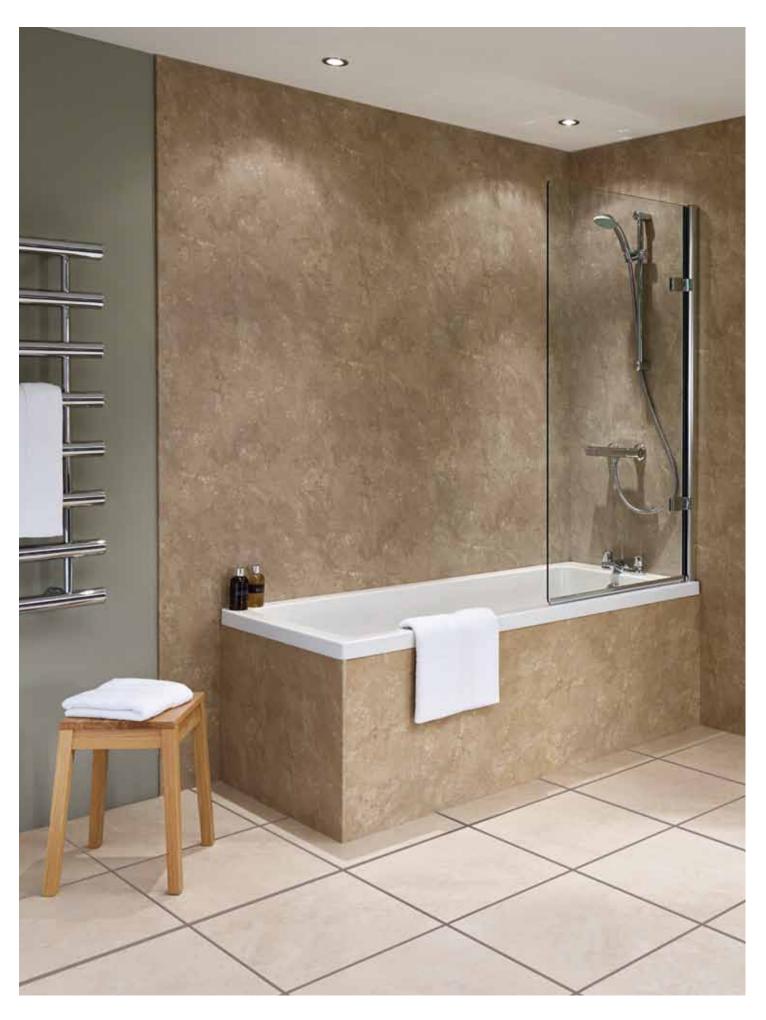

# stylish and practical

Laminate panelling is an ideal alternative to tiling. There are no grout lines to scrub at and day to day cleaning is no more than a simple wipe down.

Nuance panels come in a choice of sizes that make them flexible in both design and use in any bathroom. They can be used to panel out the wall around the bath and even around the bath itself. The large format panels with postformed outer edges mean there are no extrusions and few visible joints to detract the eye.

So, you can lie back and enjoy the look you created with Nuance.

Pictured left: Travertine wall panelling in Honed texture.

Pictured detail: Dolce Vita True Scale wall panelling in Radiance texture

The watertight panel join is virtually invisible to the eye