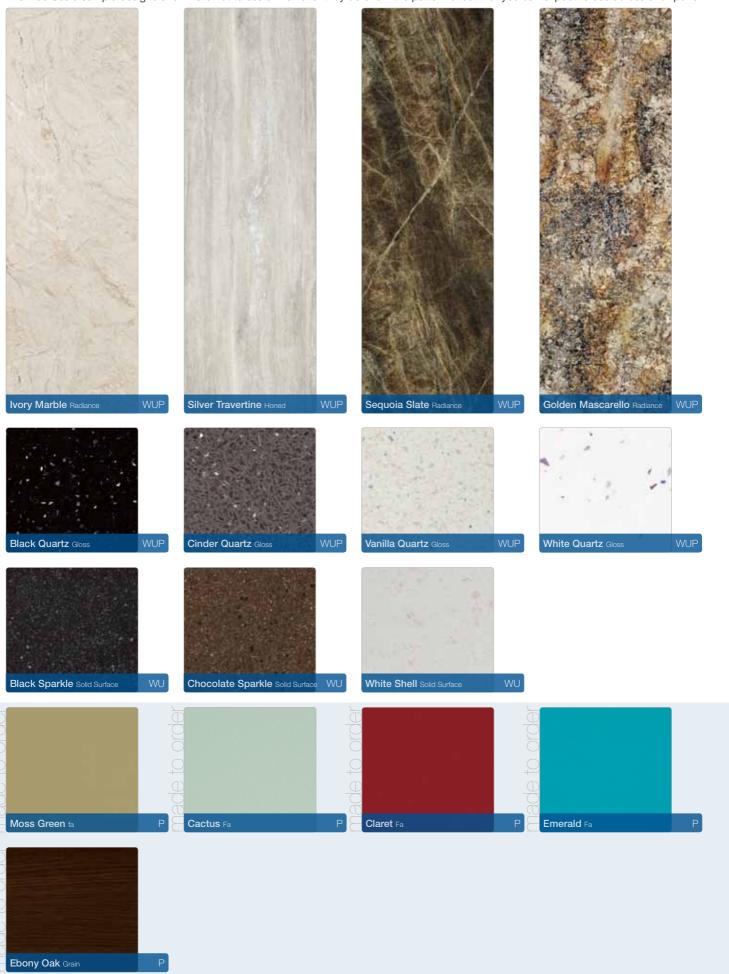

### **BB** nuance

Drawings, descriptions and panel uses are set out in the 'perfect flexibility' section on pages 22-25.

|                        |                                |               | as complete []  | 2420 x 1200 x 11mm<br>postformed panel                  | 2420 x 580 x11mm<br>feature panel | 2420 × 160 × 11mm<br>finishing panel | 2420 x 1200 x 11mm<br>T & G panel | 2420 x 600 x 11mm<br>T & G panel | 3000 X 360 x 28mm<br>worksurface | 3000 × 600 × 28mm<br>worksurface | 2420 x 160 x 11mm<br>upstand | 2400 X 360 x 34mm<br>worksurface | 2400 X 600 x 34mm<br>worksurface | 2400 X 100 X 5mm<br>upstand |
|------------------------|--------------------------------|---------------|-----------------|---------------------------------------------------------|-----------------------------------|--------------------------------------|-----------------------------------|----------------------------------|----------------------------------|----------------------------------|------------------------------|----------------------------------|----------------------------------|-----------------------------|
| Price<br>group         | Design                         | Texture       | Adhesive colour | Bath, shower and sink panels Postformed Tongue & Groove |                                   |                                      |                                   | Worksurfaces<br>Laminate         |                                  |                                  | Solid S                      | urface                           |                                  |                             |
| 3                      | Calacatta Marble - True Scale  | Radiance      | Ash Grey        | •                                                       | •                                 | •                                    | •                                 | •                                | •                                | •                                | •                            |                                  |                                  |                             |
| 3                      | Dolce Macchiato - True Scale   | Radiance      | Fudge           | •                                                       | •                                 | •                                    | •                                 | •                                |                                  |                                  | •                            |                                  |                                  |                             |
| 3                      | Dolce Vita - True Scale        | Radiance      | Silver Grey     | •                                                       | •                                 | •                                    | •                                 | •                                |                                  |                                  | •                            |                                  |                                  |                             |
| 3                      | Golden Mascarello - True Scale | Radiance      | Fudge           | •                                                       | •                                 | •                                    | •                                 | •                                | •                                | •                                | •                            |                                  |                                  |                             |
| 3                      | Ivory Marble - True Scale      | Radiance      | Vanilla         | •                                                       | •                                 | •                                    | •                                 | •                                | •                                | •                                | •                            |                                  |                                  |                             |
| 3                      | Sequoia Slate - True Scale     | Radiance      | Mushroom        | •                                                       | •                                 | •                                    | •                                 | •                                | •                                | •                                | •                            |                                  |                                  |                             |
| 3                      | Black Quartz                   | Gloss         | Jet Black       | •                                                       | •                                 | •                                    | •                                 | •                                | •                                | •                                | •                            |                                  |                                  |                             |
| 3                      | Cinder Quartz                  | Gloss         | Chocolate       | •                                                       | •                                 | •                                    | •                                 | •                                | •                                | •                                | •                            |                                  |                                  |                             |
| 3                      | Vanilla Quartz                 | Gloss         | Vanilla         | •                                                       | •                                 | •                                    | •                                 | •                                | •                                | •                                | •                            |                                  |                                  |                             |
| 3                      | White Quartz                   | Gloss         | Ice White       | •                                                       | •                                 | •                                    | •                                 | •                                | •                                | •                                | •                            |                                  |                                  |                             |
| 2                      | Aqua Bubble                    | Frosted Gloss | Aqua            | •                                                       | •                                 | •                                    | •                                 | •                                |                                  |                                  | •                            |                                  |                                  |                             |
| 2                      | Basalt Slate                   | Honed         | Slate Grey      | •                                                       | •                                 | •                                    | •                                 | •                                | •                                | •                                | •                            |                                  |                                  |                             |
| 2                      | Ice                            | Radiance      | Ash Grey        | •                                                       | •                                 | •                                    | •                                 | •                                |                                  |                                  | •                            |                                  |                                  |                             |
| 2                      | Rococo Noir                    | Frosted Gloss | Jet Black       | •                                                       | •                                 | •                                    | •                                 | •                                |                                  |                                  | •                            |                                  |                                  |                             |
| 2                      | Travertine                     | Honed         | Vanilla         | •                                                       | •                                 | •                                    | •                                 | •                                | •                                | •                                | •                            |                                  |                                  |                             |
| 2                      | Silver Travertine - True Scale | Honed         | Silver Grey     | •                                                       | •                                 | •                                    | •                                 | •                                | •                                | •                                | •                            |                                  |                                  |                             |
| 2                      | Soapstone Sequoia - True Scale | Honed         | Pewter Grey     | •                                                       | •                                 | •                                    | •                                 | •                                | •                                | •                                | •                            |                                  |                                  |                             |
| 1                      | Arctic                         | Gloss         | Ice White       | •                                                       | •                                 | •                                    | •                                 | •                                | •                                | •                                | •                            |                                  |                                  |                             |
| 1                      | Bronze Mountain                | Fa            | Chestnut        | •                                                       | •                                 | •                                    | •                                 | •                                |                                  |                                  | •                            |                                  |                                  |                             |
| 1                      | Imperador                      | Gloss         | Chocolate       | •                                                       | •                                 | •                                    | •                                 | •                                | •                                | •                                | •                            |                                  |                                  |                             |
| 1                      | Italian Alabaster              | Gloss         | Vanilla         | •                                                       | •                                 | •                                    | •                                 | •                                | •                                | •                                | •                            |                                  |                                  |                             |
| 1                      | Marble Noir                    | Gloss         | Jet Black       | •                                                       | •                                 | •                                    | •                                 | •                                | •                                | •                                | •                            |                                  |                                  |                             |
| 1                      | Marble Sable                   | Fa            | Fudge           | •                                                       | •                                 | •                                    | •                                 | •                                | •                                | •                                | •                            |                                  |                                  |                             |
| 1                      | Marble Tabac                   | Fa            | Mushroom        | •                                                       | •                                 | •                                    | •                                 | •                                | •                                | •                                | •                            |                                  |                                  |                             |
| 1                      | Stone                          | Fa            | lvory           | •                                                       | •                                 | •                                    | •                                 | •                                |                                  |                                  | •                            |                                  |                                  |                             |
| 1                      | Black Granite                  | Gloss         | Jet Black       |                                                         |                                   |                                      |                                   |                                  | •                                | •                                | •                            |                                  |                                  |                             |
| 1                      | Ebony Oak                      | Grain         | Chocolate       |                                                         |                                   |                                      |                                   |                                  | •                                | •                                | •                            |                                  |                                  |                             |
| 1                      | Kota                           | Gloss         | Fudge           |                                                         |                                   |                                      |                                   |                                  | •                                | •                                | •                            |                                  |                                  |                             |
| Solid Surface          |                                |               |                 |                                                         |                                   |                                      |                                   |                                  |                                  |                                  |                              |                                  |                                  |                             |
| 4                      | Black Sparkle                  | Solid Surface | Jet Black       |                                                         |                                   |                                      |                                   |                                  |                                  |                                  |                              | •                                | •                                | •                           |
| 4                      | Chocolate Sparkle              | Solid Surface | Chocolate       |                                                         |                                   |                                      |                                   |                                  |                                  |                                  |                              | •                                | •                                | •                           |
| 4                      | White Shell                    | Solid Surface | Ice White       |                                                         |                                   |                                      |                                   |                                  |                                  |                                  |                              | •                                | •                                | •                           |
| Made to order designs* |                                |               |                 |                                                         |                                   |                                      |                                   |                                  |                                  |                                  |                              |                                  |                                  |                             |
| 1                      | Moss Green                     | Fa            | Olive Green     | •                                                       | •                                 | •                                    | •                                 | •                                |                                  |                                  |                              |                                  |                                  |                             |
| 1                      | Emerald                        | Fa            | Emerald         | •                                                       | •                                 | •                                    | •                                 | •                                |                                  |                                  |                              |                                  |                                  |                             |
| 1                      | Cactus                         | Fa            | Silver Grey     | •                                                       | •                                 | •                                    | •                                 | •                                |                                  |                                  |                              |                                  |                                  |                             |
| 1                      | Claret                         | Fa            | Cherry Red      | •                                                       | •                                 | •                                    | •                                 | •                                |                                  |                                  |                              |                                  |                                  |                             |
| 1                      | Ebony Oak                      | Grain         | Chocolate       | •                                                       | •                                 | •                                    | •                                 | •                                |                                  |                                  |                              |                                  |                                  |                             |
|                        | Loon, our                      | GIGHT         | Silooolato      |                                                         |                                   |                                      |                                   |                                  |                                  |                                  |                              |                                  |                                  |                             |