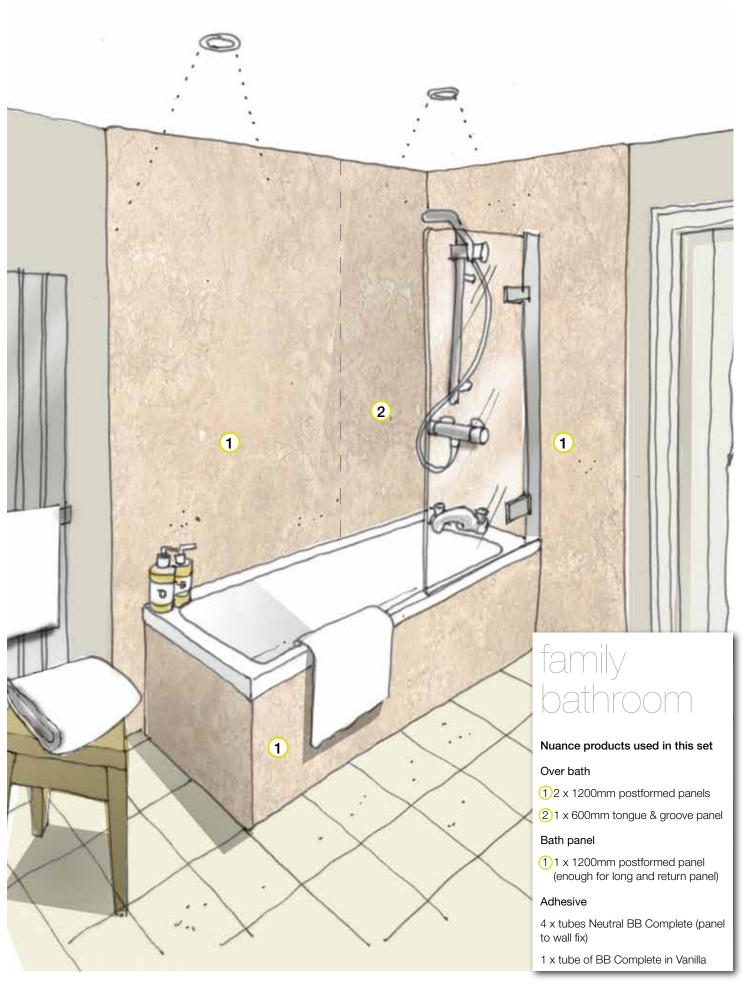

## perfect flexibility

Our range of Nuance panels gives real flexibility to shape the perfect bathroom. The postformed panels and the standard tongue and groove panels can be linked together to create walk-in wetrooms and work with larger shower enclosures. And you can now finish a wall wherever you please with the versatile 160mm finishing panel. Here we show you what's on offer.

### Postformed panels

The most versatile of our panels for shower enclosures and bath panels.

Features one finished radius edge and one tongue to link to T&G panels.

Size 2420 x 1200mm one finished radius edge and one tongue

600mm

11mm

2 Tongue and groove panels

Our T&G panels in 600mm widths result in less joints, as well as offering the flexibility for less waste and less cost.

Size 2420 x 600mm tongue and groove

Available in 25 matching designs and 5 made-to-order designs, see pages 32-34.