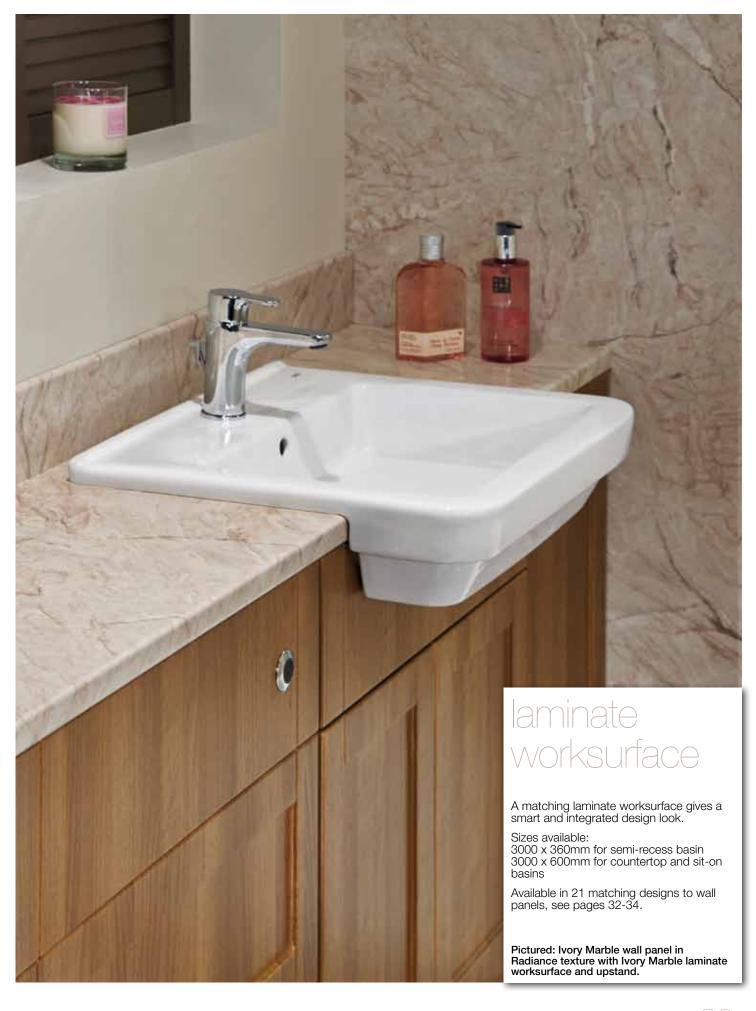

### perfect match

Nuance offers much more than a shower panel. Here, we show you the products that give you a full design solution for worksurfaces and ways to finish off behind the washbasin and furniture.

### feature panel

With 2 pre-finished edges, the ideal panel to finish behind WCs and pedestal basins. It's especially good for cloakrooms and en-suites.

Size available:

2420 x 580mm with two pre-finished radiused edges

Available in 25 matching and 5 made-to-order designs, see pages 32-34.

Pictured: Rococo Noir wall panel in Frosted Gloss texture.