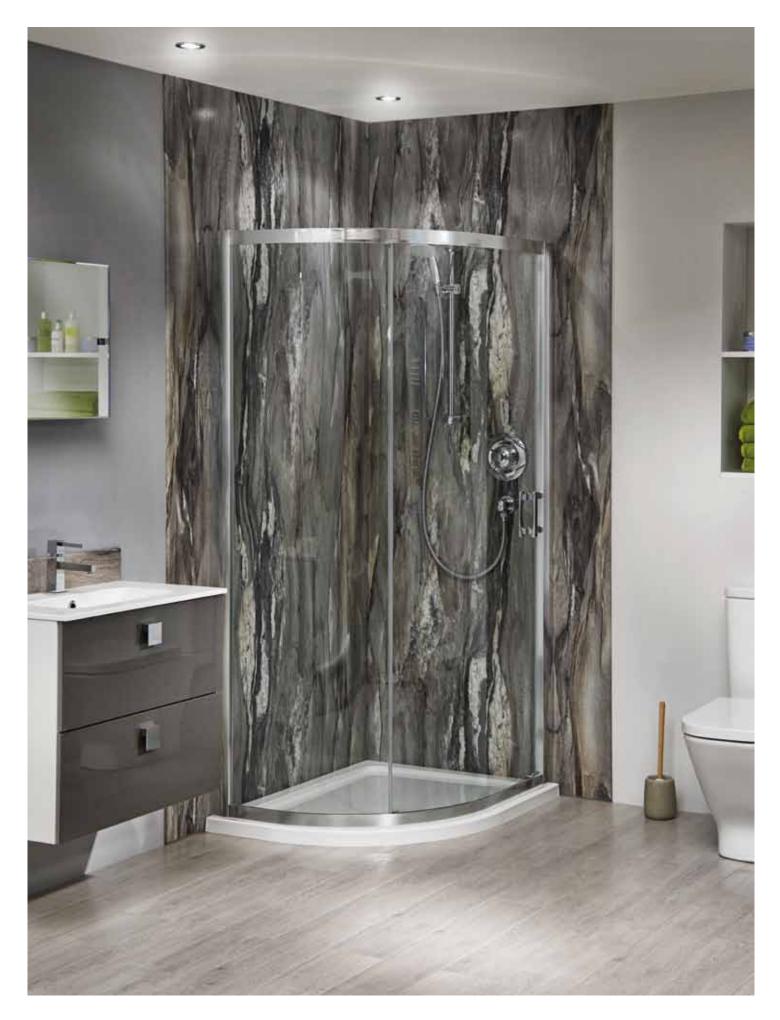

### shower convert

You may be considering converting your bathroom into a shower room with a large enclosure.

If so, then Nuance panels are ideal because they come in 1200mm widths which can be jointed to give a seamless finish on the wall and on the internal corner. There are no extrusions to spoil your showering experience.

You could also use a panel for an easy maintenance waterproof surface behind the washbasin. It has a simple postformed top edge and joins neatly into a vertical panel to give you a smart finish and no dirt traps.

Pictured left and detail: Ice wall panelling in Radiance texture.

Postformed top edge provides a smart and easy clean finish

Panels form a neat, watertight join