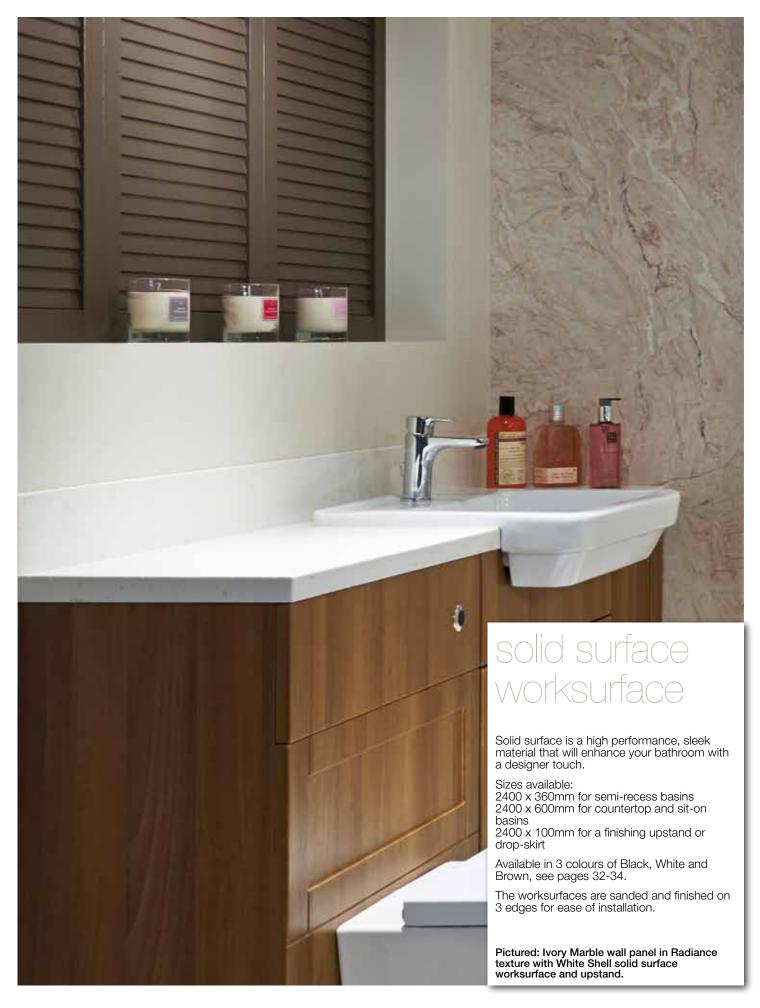

With Nuance there is no age limit on style.

Pictured left and detail: Ivory Marble wall panelling in Radiance texture and White Shell solid surface worksurface and upstand.

No metal trims guarantee a superior look and easy maintenance

Seamless, 100% watertight joint with our specially developed BB Complete adhesive