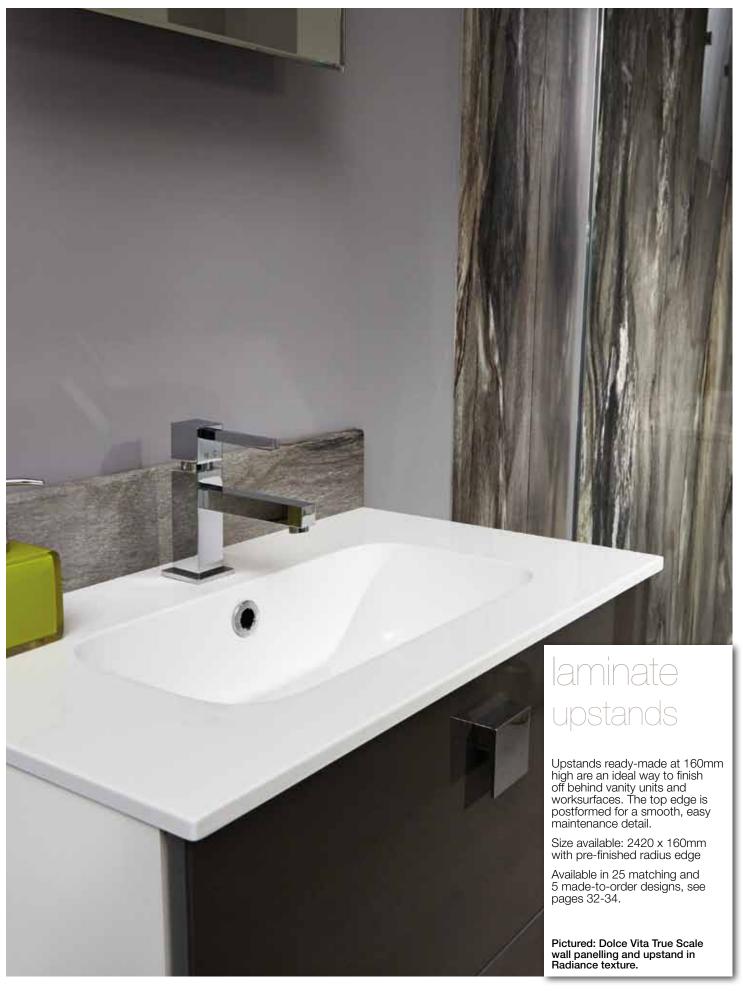

And to finish off behind the basin, you can add a matching laminate upstand for a smart and practical detail.

Pictured right: Dolce Vita True Scale wall panelling and upstand in Radiance texture.

Pictured detail: Dolce Vita True Scale upstand in Radiance texture.

Perfect postformed edge is easy to clean

Matching laminate upstand to the wall panels gives a stylish finish