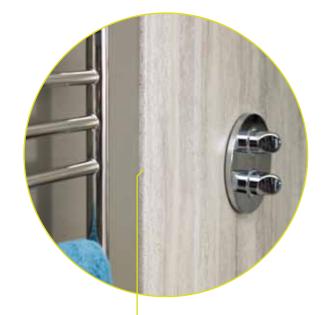

# watertight wetrooms

Why not make your ensuite into a wetroom style?

Nuance panels work perfectly with a flush-fitting shower tray. The panels are sealed with BB Complete, our specially developed waterproof adhesive, to allow them to sit directly on to the shower tray. And with a 2420mm height they can panel right up to the ceiling and work outside of the shower too for a decorative wall detail.

Pictured right and detail: Silver Travertine wall panelling in Honed texture.

The watertight panel join is virtually invisible to the eye

No trim required with the smart postformed edge

1