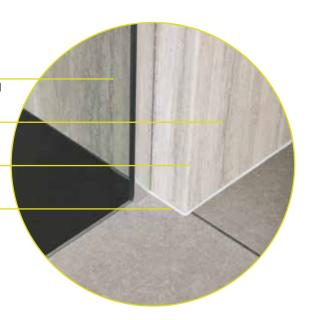

# watertight wetrooms

Why not make your ensuite into a wetroom style?

Nuance panels work perfectly with a flush-fitting shower tray. The panels are sealed with BB Complete, our specially developed waterproof adhesive, to allow them to sit directly on to the shower tray. And with a 2420mm height they can panel right up to the ceiling and work outside of the shower too for a decorative wall detail.

Pictured right and detail: Silver Travertine wall panelling in Honed texture.

The watertight panel join is virtually invisible to the eye

No trim required with the smart postformed edge

1