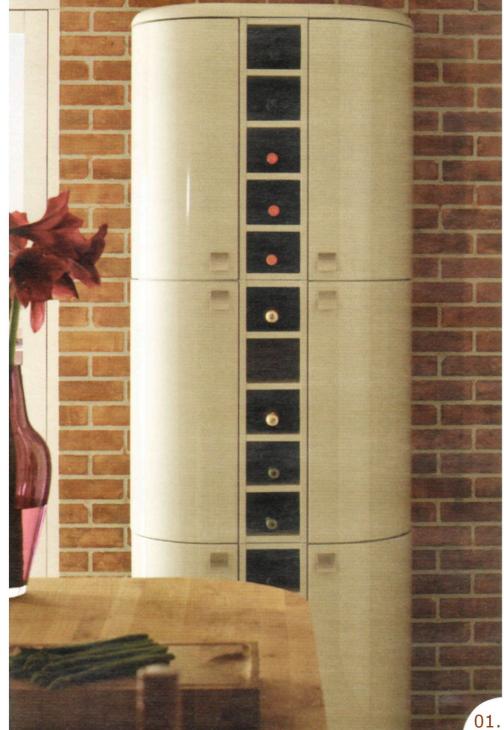

The flint grey Glendevon kitchen also features curved wall and base units that provide a striking retro look with a modern twist. This gloss grey kitchen features slab style doors and matching gloss grey plinth.

## **The Glendevon Flint Grey Kitchen**

01. Curved wall units and wine racks.

02. Built-in double oven.

Download the latest version of this document <u>here</u>.