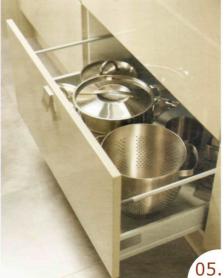

For prices and availability visit our kitchen matrix.

- 01. Curved corner post.
- 02. Curved Plinth.
- 03. Square pull handles.
- 04. Professional style tap.
- 05. Pan drawers.