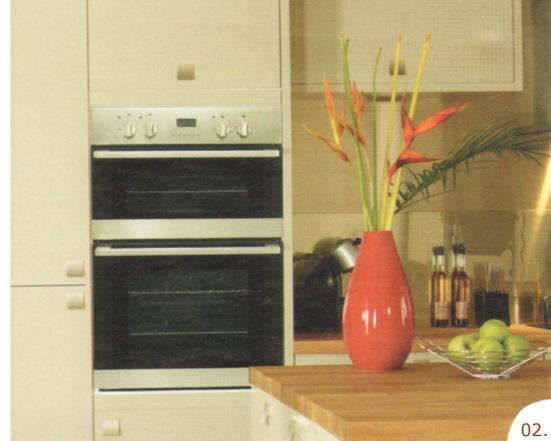

## **The Glendevon Flint Grey Kitchen**

01. Curved wall units and wine racks.

02. Built-in double oven.

Download the latest version of this document <u>here</u>.