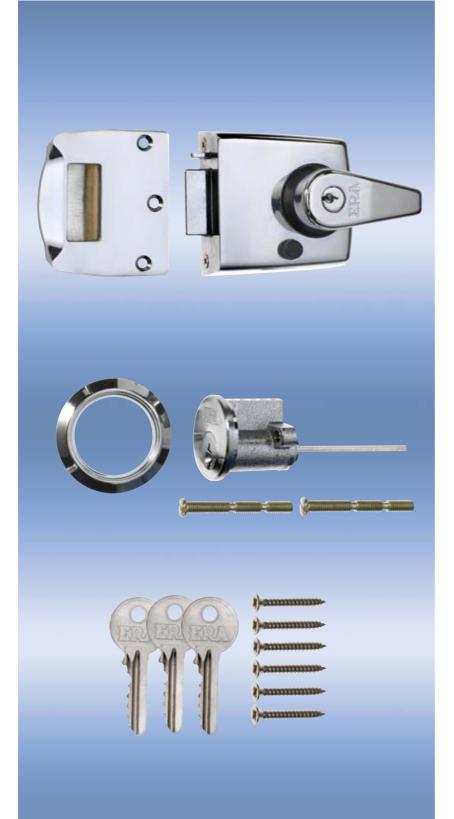

### The ERA Double Locking Nightlatch is

available in both 40mm and 60mm backset, designed to replace most existing front door locks. The product is ideally suited for solid and glass panelled wooden doors, as it has been designed with an ergonomic internal locking handle offering added security against forced entry.

The main lock bolt is "automatically" deadlocked when the door is closed, preventing the main bolt being retracted by a credit card. The inside handle can be deadlocked by an anti-clockwise turn of the key from the inside so securing the lock against forced entry. The bolt can be held in the withdrawn position (only) with the use of the snib feature.

The nightlatch case is available in brassed, grey and a range of chrome finishes, with matching brass and satin rim cylinders.

The bolt cannot be reversed.