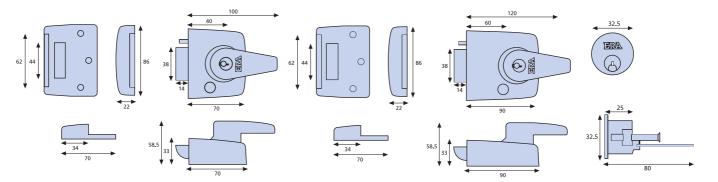

---------------------|----------|
| Brass body, brass cylinder, boxed               | 193-31   |
| Brass body, brass cylinder, clam                | 193-32   |
| Grey body, brass cylinder, boxed                | 194-31   |
| Grey body, brass cylinder, clam                 | 194-32   |
| Satin chrome body, satin cylinder, boxed        | 193-35-1 |
| Satin chrome body, satin cylinder, clam         | 193-35-2 |
| Polished chrome body, chrome cylinder, boxed    | 193-37-1 |
| Polished chrome body, chrome cylinder, clam     | 193-37-2 |
| Satin nickel chrome body, satin cylinder, boxed | 193-40-1 |
| Satin nickel chrome body, satin cylinder, clam  | 193-40-2 |
|                                                 |          |

#### 40mm Double Locking Nightlatch

## 60mm Double Locking Nightlatch